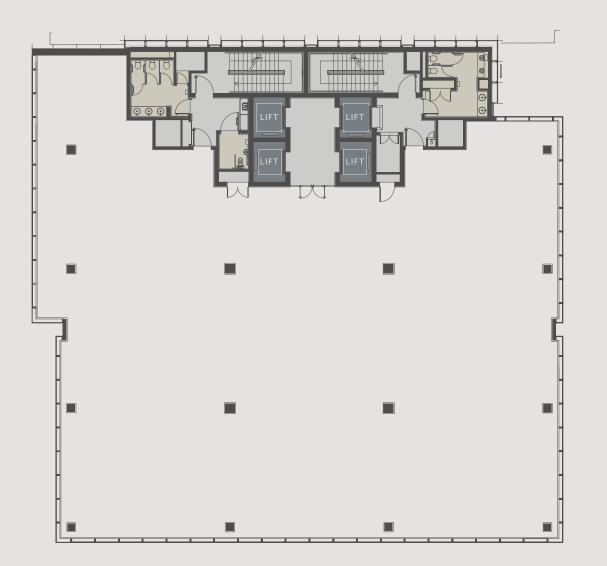

06 | OCCUPIED                                        |                       |  |
| 05 | TO LET - 8,756 SQ FT                            |                       |  |
| 04 | TO LET - 4,181 SQ FT (fully fitted & furnished) |                       |  |
| 03 | OCCUPIED                                        |                       |  |
| 02 | OCCUPIED                                        |                       |  |
| 01 | OCCUPIED                                        |                       |  |

## **O4th Floor** To Let 4,181 Sq Ft



### DESCRIPTION

Fully fitted and furnished\* \*layout may be subject to amendments

> 0 N E N E W Y 0 R K S T .

## **O5th Floor** To Let 8,756 Sq Ft



## **O7th Floor**

Suite 1: 4,096 Sq Ft Suite 2: 4,503 Sq Ft



## **10th Floor** To Let 8,819 Sq Ft



1 N York ST. Y

## D6

## WORK SPACE





## BACKBONE CONNECT

State-of-the-art connectivity and digital infrastructure

LED LIGHTING





1:8 OCCUPANCY DENSITY

0

 AIR CONDITIONING



FULL ACCESS RAISED FLOOR

4X 13 PERSON PASSENGER LIFTS





SPECIFICATION

# WELLNESS WELLNESS & WELLNESS & SUSTAINABILITY









Sustainable accommodation complete with modern wellness facilities including modern bike stores and shower rooms.



BUILDING EPC: B ELECTRIC CAR CHARGING



B



CHANGING & LOCKERS



REFURBSIHED SHOWERS



BIKE RACK STORAGE



S



# I0 N E<br/>N E W<br/>Y 0 R K<br/>S T.IST.IIIIIIIIIIIIIIIIIIIIIIIIIIIIIIIIIIIIIIIIIIIIIIIIIIIIIIIIIIIIIIIIIIIIIIIIIIIIIIIIIIIIIIIIIIIIIIIIIIIIIIIIIIIIIIIIIIIIIIIIIIIIIIIIIIIIII

### DEVELOPMENT BY

### VIEWINGS

Viewing by appointment through th