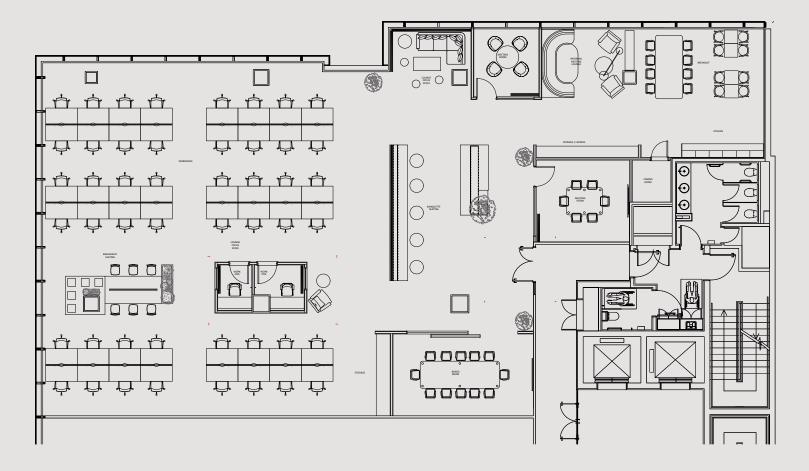

## **O4th Floor** To Let 4,181 Sq Ft

### DESCRIPTION

Fully fitted and furnished\* \*layout may be subject to amendments

> 0 N E N E W Y 0 R K S T .