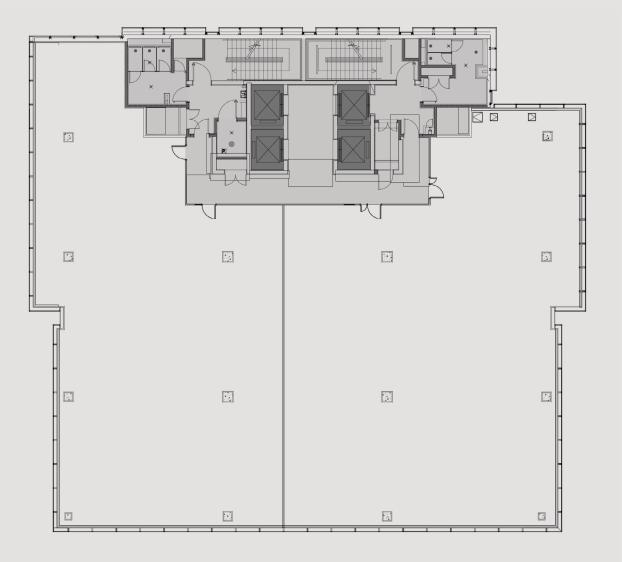

| SUITE 2 - 4,503 SQ FT |  |
| 06 | OCCUPIED                                        |                       |  |
| 05 | TO LET - 8,756 SQ FT                            |                       |  |
| 04 | TO LET - 4,181 SQ FT (fully fitted & furnished) |                       |  |
| 03 | OCCUPIED                                        |                       |  |
| 02 | OCCUPIED                                        |                       |  |
| 01 | OCCUPIED                                        |                       |  |

## **O4th Floor** To Let 4,181 Sq Ft



### DESCRIPTION

Fully fitted and furnished\* \*layout may be subject to amendments

> 0 N E N E W Y 0 R K S T .

## **O5th Floor** To Let 8,756 Sq Ft



## **O7th Floor**

Suite 1: 4,096 Sq Ft Suite 2: 4,503 Sq Ft



## **10th Floor** To Let 8,819 Sq Ft



1 N York ST. Y

## D6

## WORK SPACE





## BACKBONE CONNECT

State-of-the-art connectivity and digital infrastructure

LED LIGHTING





1:8 OCCUPANCY DENSITY

0

 AIR CONDITIONING



FULL ACCESS RAISED FLOOR

4X 13 PERSON PASSENGER LIFTS





SPECIFICATION

# WELLNESS WELLNESS & WELLNESS & SUSTAINABILITY









Sustainable accommodation complete with modern wellness facilities including modern bike stores and shower rooms.



BUILDING EPC: B ELECTRIC CAR CHARGING



B



CHANGING & LOCKERS



REFURBSIHED SHOWERS



BIKE RACK STORAGE



S



# I0 N E<br/>N E W<br/>Y 0 R K<br/>S T.IST.IIIIIIIIIIIIIIIIIIIIIIIIIIIIIIIIIIIIIIIIIIIIIIIIIIIIIIIIIIIIIIIIIIIIIIIIIIIIIIIIIIIIIIIIIIIIIIIIIIIIIIIIIIIIIIIIIIIIIIIIIIIIIIIIIIIIII

### DEVELOPMENT BY

### VIE