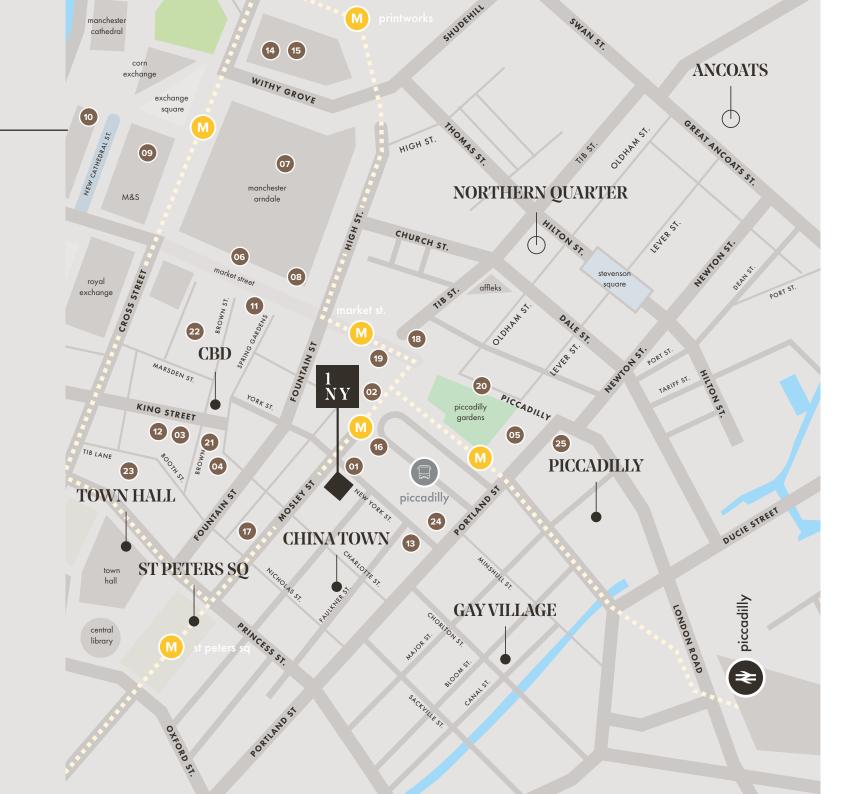

St.Peters Squit

themour

tarket Stree

ng street

Piccadilly

strolint & DUS

car part

AMENITIES

## AMENITIES

### **Restaurants**

- 1. The Alchemist
- 2. Franco Mana
- 3. Lucky Cat
- 4. Six by Nico
- 5. Pizza Express

### <u>Retail</u>

- 6. Market Street
- 7. Apple Store
- 8. Uniqlo
- 9. Selfridges
- 10. Harvey Nichols

## Leisure

- 11. PureGym
- 12. Flight Club
- 13. The Gym Group
- 14. Printworks
- 15. Vue Cinema

### <u>Convinience</u>

- 16. M&S Food
- 17. Sainsburys Local
- 18. Starbucks
- 19. Costa
- 20. Five Guys

## Hotels

- 21. Gotham Hotel
- 22. Stock Exchange
- 23. King Street Townhouse
- 24. Mecure Manchester
- 25. Ibis Portland Street