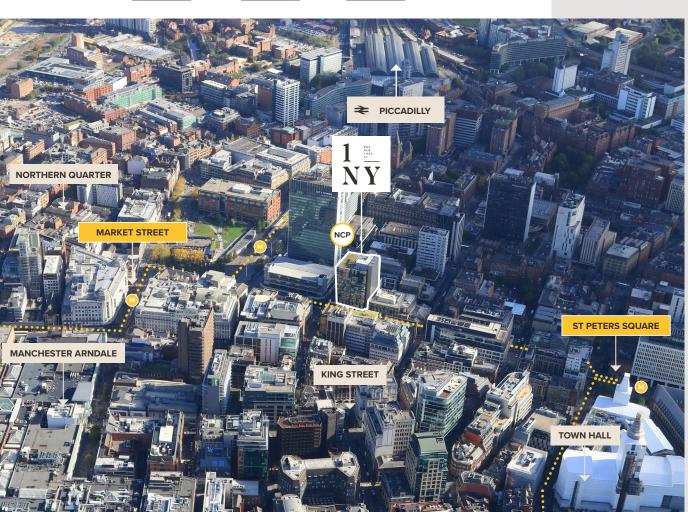

)3

LOCATION

LOCATION

METROLINK **ON DOORSTEP** 

PICCADILLY TRAIN ST.

Perfectly located in the heart of Manchester with abundance of amenities on your doorstep and short stroll to all key Manchester districts and transport hubs.

St.Peters Squit

themour

tarket Stree

ng street

Piccadilly

strolint & DUS

car part

AMENITIES

## AMENITIES