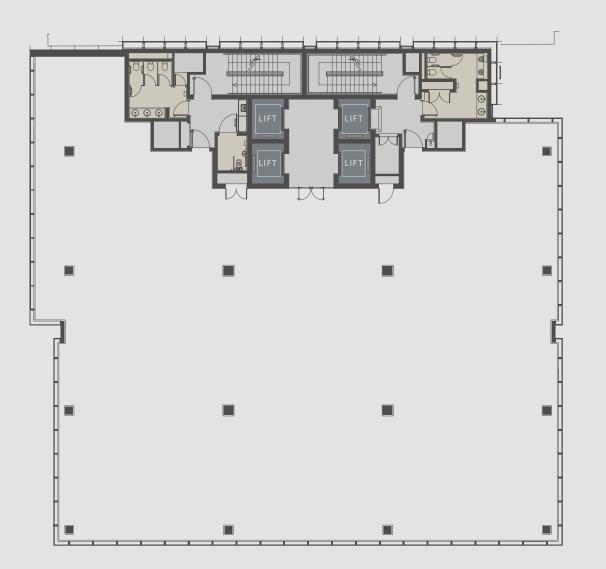

|  |
| 07 | SUITE 1 - 4,096 SQ FT                           | SUITE 2 - 4,503 SQ FT |  |
| 06 | OCCUPIED                                        |                       |  |
| 05 | TO LET - 8,756 SQ FT                            |                       |  |
| 04 | TO LET - 4,181 SQ FT (fully fitted & furnished) |                       |  |
| 03 | OCCUPIED                                        |                       |  |
| 02 | OCCUPIED                                        |                       |  |
| 01 | OCCUPIED                                        |                       |  |

## **O4th Floor** To Let 4,181 Sq Ft



### DESCRIPTION

Fully fitted and furnished\* \*layout may be subject to amendments

> 0 N E N E W Y 0 R K S T .

## **O5th Floor** To Let 8,756 Sq Ft



## **O7th Floor**

Suite 1: 4,096 Sq Ft Suite 2: 4,503 Sq Ft



## **10th Floor** To Let 8,819 Sq Ft



1 N York ST. Y

## D6

## WORK SPACE





## BACKBONE CONNECT

State-of-the-art connectivity and digital infrastructure

LED LIGHTING





1:8 OCCUPANCY DENSITY

0

 AIR CONDITIONING



FULL ACCESS RAISED FLOOR

4X 13 PERSON PASSENGER LIFTS





SPECIFICATION

# WELLNESS WELLNESS & WELLNESS & SUSTAINABILITY









Sustainable accommodation complete with modern wellness facilities including modern bike stores and shower rooms.



BUILDING EPC: B ELECTRIC CAR CHARGING



B



CHANGING & LOCKERS



REFURBSIHED SHOWERS



BIKE RACK STORAGE



S



# I0 N E<br/>N E W<br/>Y 0 R K<br/>S T.IST.IIIIIIIIIIIIIIIIIIIIIIIIIIIIIIIIIIIIIIIIIIIIIIIIIIIIIIIIIIIIIIIIIIIIIIIIIIIIIIIIIIIIIIIIIIIIIIIIIII